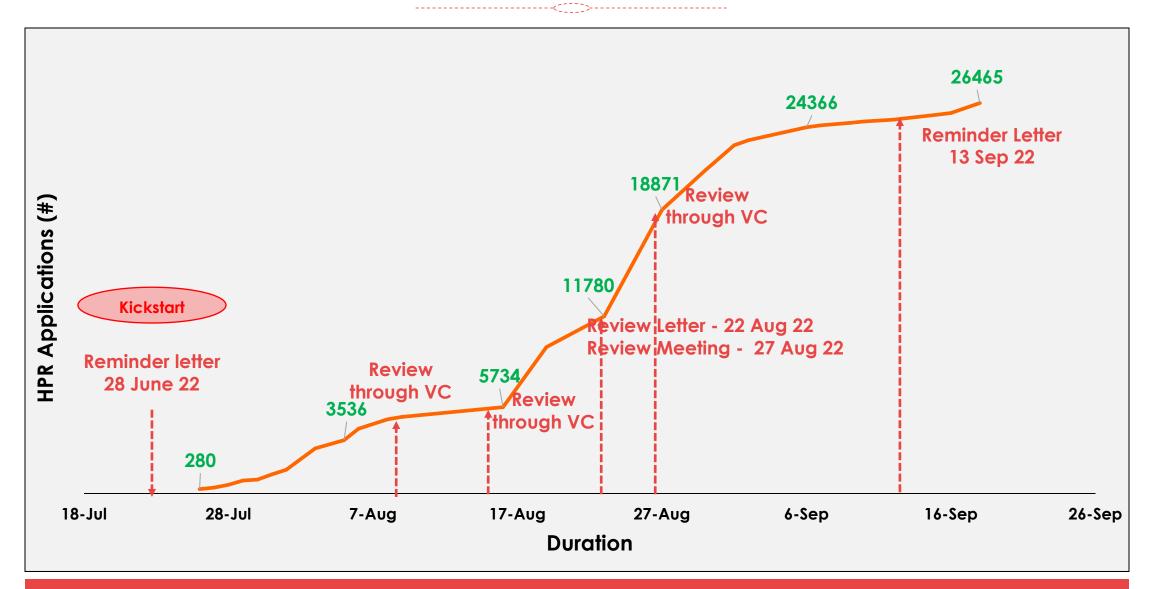

## Cumulative HPR Progress

Healthcare Professional Registry (Letter no- 2563, 20/07/22)

→ August 2022 Healthcare Professional Registry (Letter no- 3088, 22/08/22)

September 2022 Healthcare Professional Registry (Letter no- 3589, 13/09/22)

प्रसंग:- राज्य स्वास्थ्य समिति, बिहार का पत्रांक- 3088, दिनांक- 22.08.2022

उपर्युक्त विषयक प्रासंगिक पत्र के संबंध में सचित करना है कि सभी जिलों द्वारा उच्च प्राथमिकता देते हुए Ayushman Bharat Digital Mission (ABDM) अन्तर्गत Health Care Professional Registry (HPR) किया जा रहा है एवं जिला स्वास्थ्य समिति एवं संबंधित निबंधन परिषद, Piramal Swasthya तथा Ernst & Young के अथक प्रयास का परिणाम यह है कि दिनांक-09.09.2022 तक कल 24754 चिकित्सकों एवं नर्सो का आवेदन HPR Portal पर Online submit किया जा चुका है एवं कुल 16774 चिकित्सकों एवं नर्सो का आवेदन संबंधित निबंधन परिषद द्वारा जांच कर HPR Portal पर सत्यापित किया जा चुका है। जिलावार स्थिति इस पत्र के साथ आपके अवलोकनार्थ अनलग्नित है।

- 2. उपरोक्त अथक प्रयास का परिणाम है कि पूरे देश में बहुत ही कम समय में Health Care Professional Registry (HPR) में बिहार राज्य प्रथम स्थान पर आ गया है, जिसे ABDM Dashboard (https://dashboard.abdm.gov.in/abdm/) पर देखा जा सकता है। परन्तु, उक्त HPR को पूर्ण करने हेत् अभी काफी कार्य करने की आवश्यकता है।
- 3. अधोहस्ताक्षरी द्वारा समीक्षा के क्रम में पाया गया कि जिलों द्वारा चिकित्सक एवं नर्सों का उपलब्ध कराये गये कुल लक्ष्य 30894 के विरुद्ध कुल 24754 का ही HPR हेत् Application Form Submit किया गया है। साथ ही राष्ट्रीय स्वास्थ्य प्राधिकरण (NHA) प्राप्त निदेश के आलोक में चिकित्सक एवं नर्स के साथ सभी कार्यरत ANMs का भी HPR किया जाना है।
- 4. राज्य स्वास्थ्य समिति, बिहार द्वारा निर्णय लिया गया है कि दिनांक-14.09.2022 को अपराहन 02 बजे से NIC के Video Conferencing के माध्यम से अधोहस्ताक्षरी द्वारा उक्त की समीक्षा की जायेगी।
- - a. चिकित्सक, नर्स एवं ANM का पदवार (Regular & Contractual) Sanctioned & Working Position अनलग्नित प्रपन्न में हस्ताक्षरित प्रति (Excel Sheet के साथ) राज्य स्वास्थ्य समिति, बिहार के HMIS कोषांग के Email ID- statehealth\_society@yahoo.co.in पर दिनांक-14.09.2022 को अपराहन 01 बजे तक उपलब्ध कराते हुए जिला कार्यक्रम प्रबंधक, जिला अनुश्रवण एवं मुल्यांकन पदाधिकारी तथा सिविल सर्जन कार्यालय के स्थापना में कार्यरत प्रधान लिपिक के साथ उक्त समीक्षात्मक बैठक में ससमय भाग लेना सुनिश्चित करें।
  - b. HFR Portal पर स्वास्थ्य संस्थान से संबंधित अंकित किये गये आंकडों को हमेशा अद्यतन रखें।