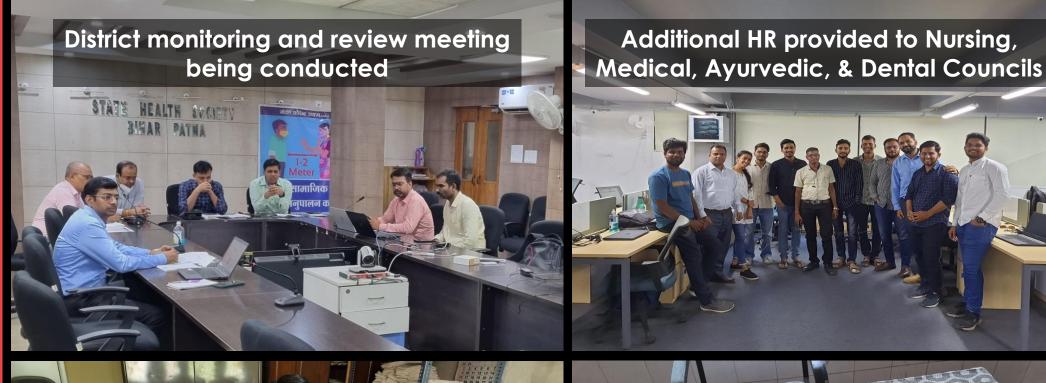

# TEAM IN ACTION

Additional resources are provided to councils to support verifications

Continuous reviews and monitoring of all activities across districts