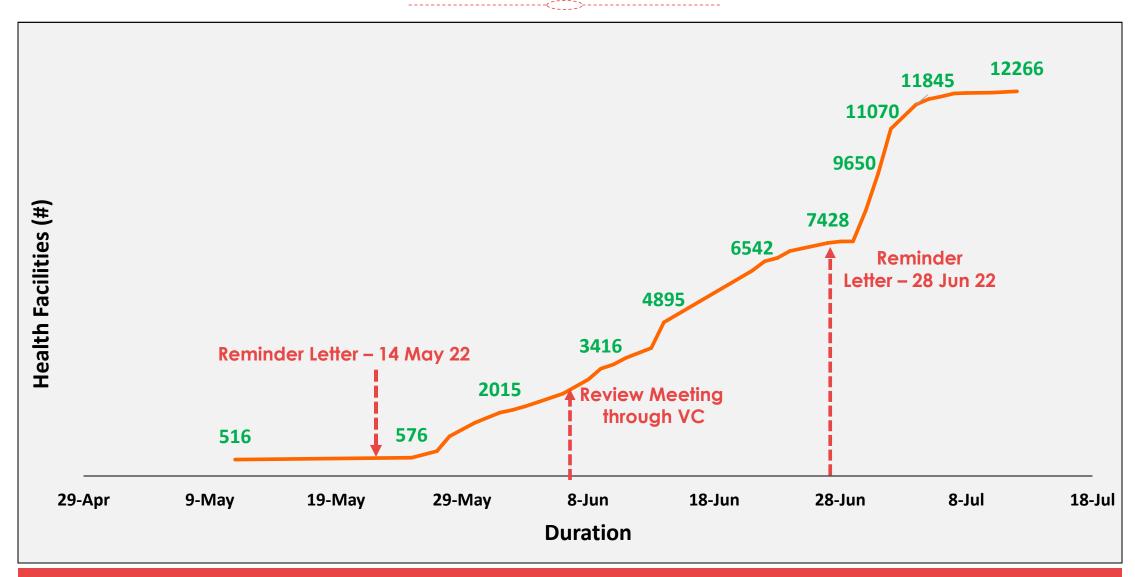

## Cumulative HFR Progress

Within very less span of time, State registered more than 10,000 Health Facilities

## Important steps for HFR

- District Muzaffarpur has been taken as a Pilot for HFR and responsibility was fixed to DMEO under the supervision of CS
- Regular and Intensive training/handholding support to District/Block officials with the support from NHA resulted in 100% HFR completion within 10 days.
- Based upon the learnings and strategies taken in Muzaffarpur, the target of Health Facilities for HFR for remaining 37 Districts has been fixed and communicated with the timeline for 100% HFR through letter from ED-SHSB.
- Regular and Intensive physical/virtual trainings/handholding supports were provided to district/block level officials on HFR
- Letters have been issued and Frequent reviews of HFR progress were done at the level of ED-SHSB/SMD-ABDM
- District wise HFR progress report prepared daily and communicated to District/Block officials through VC/WhatsApp/e-Mail/call centre